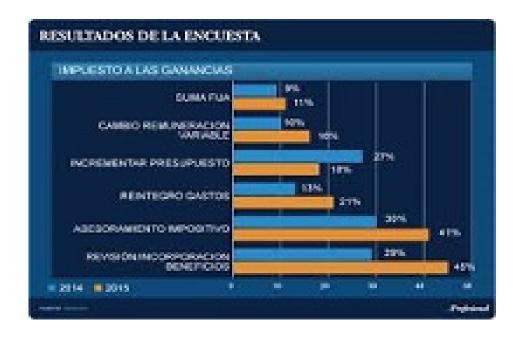

## **Remuneration Survey**

We carry out a study of Wages of the general IT Market every six months, we survey more than 50 positions that range from managerial levels to Analysts, in more than 100 leading companies of different areas at a regional level such as: Retail, Entertainment, Mass Consumption, Services, Banks, Insurance, Hospitality, Light Industry, Textile, Food, Urban Hygiene, Laboratories, Media, Security, Transport and Logistics and Telecommunications. At the same time we carry out salary surveys on Demand

## **Custom positions report**

It allows companies that request it to be compared with others with similar characteristics. It will cover remuneration, compensation and benefits, with the aim of providing necessary and relevant data and information on the total salary c